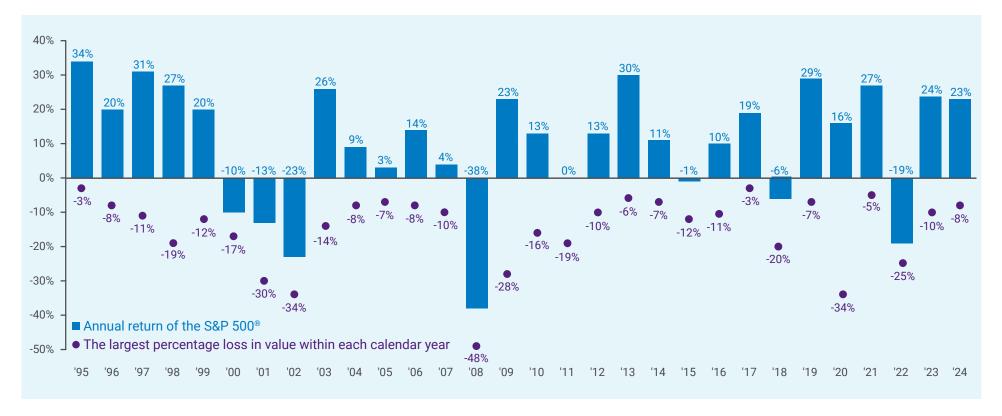

## Behind the Numbers

A closer look at the ups and downs of the stock market

The Standard & Poor's 500® (S&P 500) Price Return Index is a standard tool to measure stock market performance. The S&P 500® has experienced positive returns in 22 of the past 30 years. During that same period, intra-year market downturns averaged -15.0% percent.

Reacting to short-term dips in the market may negatively influence your investing decisions. As the chart below illustrates, maintaining a long-term perspective and staying the course can help you achieve your investing goals.

Sources: Standard and Poor's, RiverSource Life Insurance Company. Returns are based on price index only and do not include dividends, and are rounded to the nearest whole percentage point. Intra-year downturn refers to the largest market drop between two dates within each calendar year. For illustrative purposes only. Data are as of December 31, 2024.